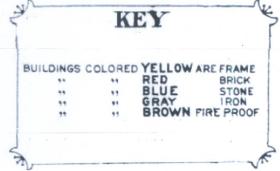

- 10. Using the key to the right on this page, read the building colors to determine what construction material was used to build Whitehall.
- 11. What construction material was used to build the Royal Poinciana Hotel and Lotus Cottage?
- 12. Can you find a named building on the map that is a different color from Whitehall, the Royal Poinciana Hotel and Lotus Cottage? What is the name of that building?
- 13. What color is that building and what construction material does the color represent?