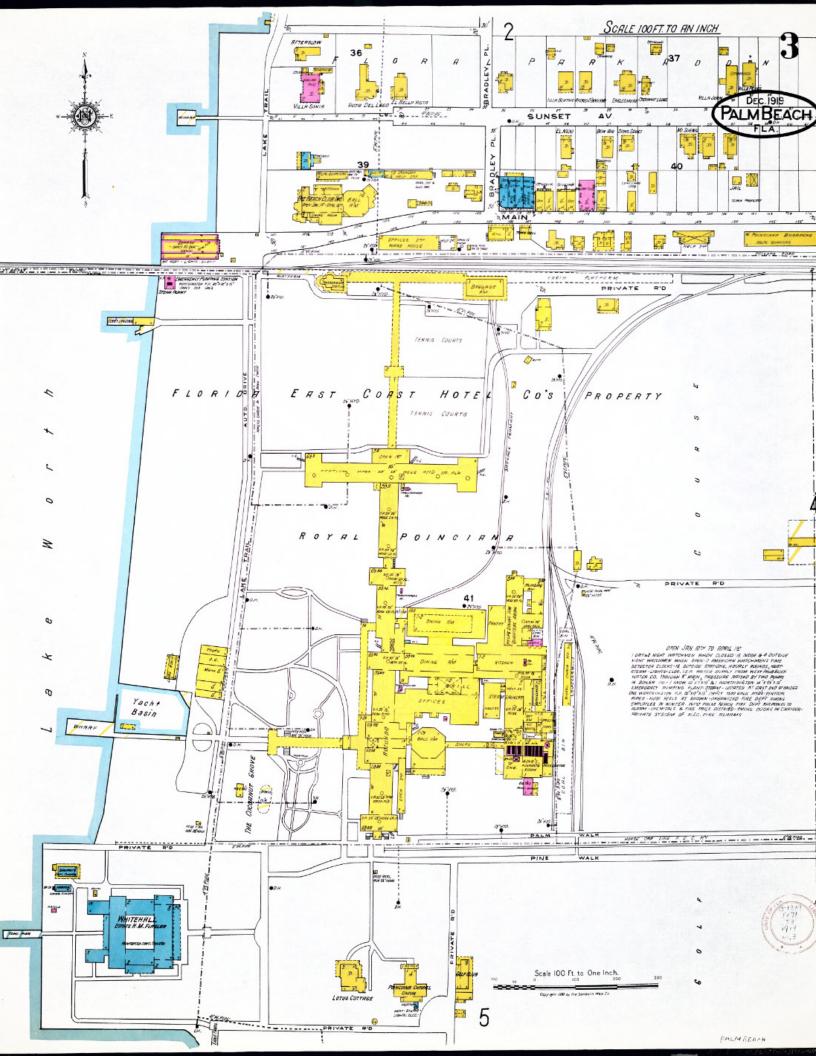

## SANBORN MAP ACTIVITY

- 1. What is the scale of this map?
- 2. In what month and year was the map made?
- 3. Where is the compass rose located?
- 4. What direction is Whitehall from the Royal Poinciana Hotel?
- 5. What direction is Whitehall from Lotus Cottage?
- 6. Using the scale and a ruler, what is the distance from Whitehall to Lotus Cottage in feet?
- 7. Using the scale and a ruler, what is the distance between Lotus Cottage and Poinciana Chapel in feet?
- 8. What street is the farthest north on the map?
- 9. What street connects Sunset Avenue and Main Street?

- 10. Using the key to the right on this page, read the building colors to determine what construction material was used to build Whitehall.
- 11. What construction material was used to build the Royal Poinciana Hotel and Lotus Cottage?
- 12. Can you find a named building on the map that is a different color from Whitehall, the Royal Poinciana Hotel and Lotus Cottage? What is the name of that building?
- 13. What color is that building and what construction material does the color represent?